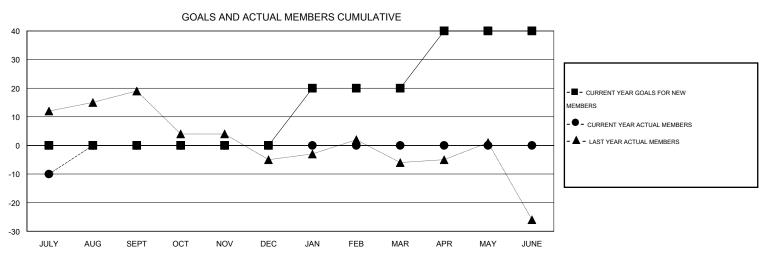

## **LOCATION OREGON**

 $\mathsf{GMT}\;\mathsf{CA}\;1$ 

|               |                  | Clubs             |                  |                  | Members               |                    |                                     |                    |                  |  |
|---------------|------------------|-------------------|------------------|------------------|-----------------------|--------------------|-------------------------------------|--------------------|------------------|--|
|               | RESU             | LTS FOR 2015-2016 | i                |                  | RESULTS FOR 2015-2016 |                    |                                     |                    |                  |  |
| QUARTER       | NEW CLUB<br>GOAL | NEW CLUBS         | DROPPED<br>CLUBS | NET<br>GAIN/LOSS | QUARTER               | NEW MEMBER<br>GOAL | CHARTER AND<br>NEW MEMBERS<br>ADDED | DROPPED<br>MEMBERS | NET<br>GAIN/LOSS |  |
| JULY/AUG/SEPT | 0                | 0                 | 0                | 0                | JULY/AUG/SEPT         | 0                  | 8                                   | 18                 | -10              |  |
| OCT/NOV/DEC   | 0                | 0                 | 0                | 0                | OCT/NOV/DEC           | 0                  | 0                                   | 0                  | 0                |  |
| JAN/FEB/MAR   | 1                | 0                 | 0                | 0                | JAN/FEB/MAR           | 20                 | 0                                   | 0                  | 0                |  |
| APR/MAY/JUNE  | 1                | 0                 | 0                | 0                | APR/MAY/JUNE          | 20                 | 0                                   | 0                  | 0                |  |